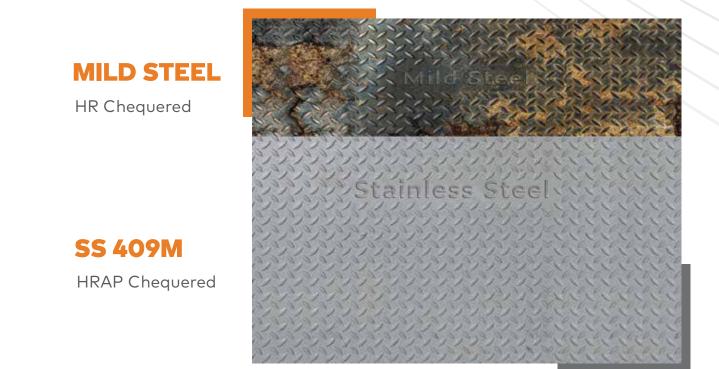

## CHEQUERED FOR EXCELLENCE THE UNMATCHED POWER OF STAINLESS STEEL PLATES

Industries demand materials that go beyond expectations. Unlike conventional alternatives like aluminum or mild steel, Jindal Stainless chequered plates are engineered to bear extreme loads while maintaining the structural integrity. What truly sets our plates apart is their exceptional resistance to corrosion, abrasion, and environmental stress, making them the ideal choice for applications for industrial flooring to structural reinforcements.

| PARAMETERS           | MS (IS2062) | SS (409M) | BENIFITS OFFERED                                             |
|----------------------|-------------|-----------|--------------------------------------------------------------|
| Corrosion Resistance | Low         | High      | Over 100 times longer life than MS,<br>as per the CSIR study |
| Yield Strength       | 250 MPA     | 350 MPA   | 30% weight reductiion due to<br>lower thickness              |
| Wear Rate            | 62          | 13        | 5 times higher wear resistance                               |
| Maintenance          | High        | Low       | No painting required                                         |