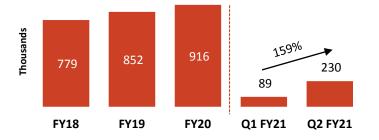

## JSL FINANCIAL PERFORMANCE

Consistent Y-o-Y volume ramp-up & deleveraging; Strong post COVID recovery in Q2FY21

Stainless steel Sales Volume (MT)

Steady performance; Strong post COVID recovery in Q2FY21

Stainless Steel Sales Volume (MT)