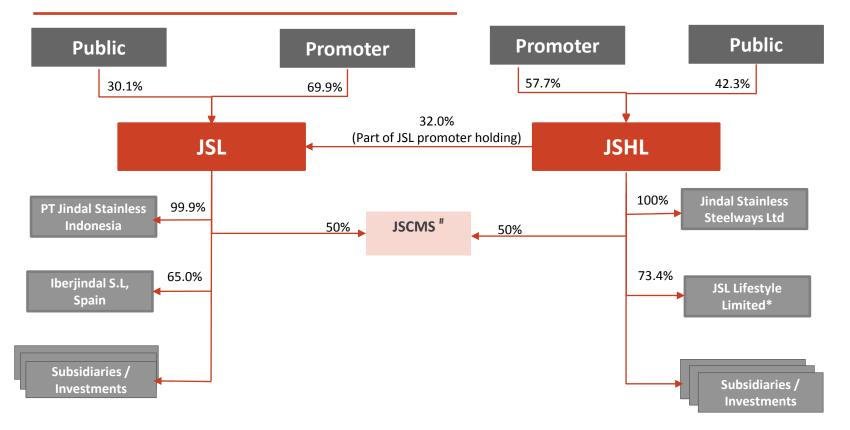

## **CURRENT STRUCTURE**

Share holding on fully diluted basis

\* Includes both Mobility and Non Mobility business
 # Jindal Stainless Corporate Management Services Private Limited