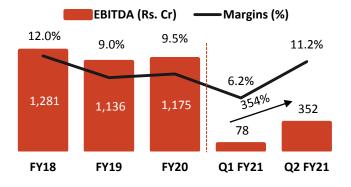

## JSL FINANCIAL PERFORMANCE

Consistent Y-o-Y volume ramp-up & deleveraging; Strong post COVID recovery in Q2FY21

Stainless steel Sales Volume (MT)

Steady performance; Strong post COVID recovery in Q2FY21

Stainless Steel Sales Volume (MT)