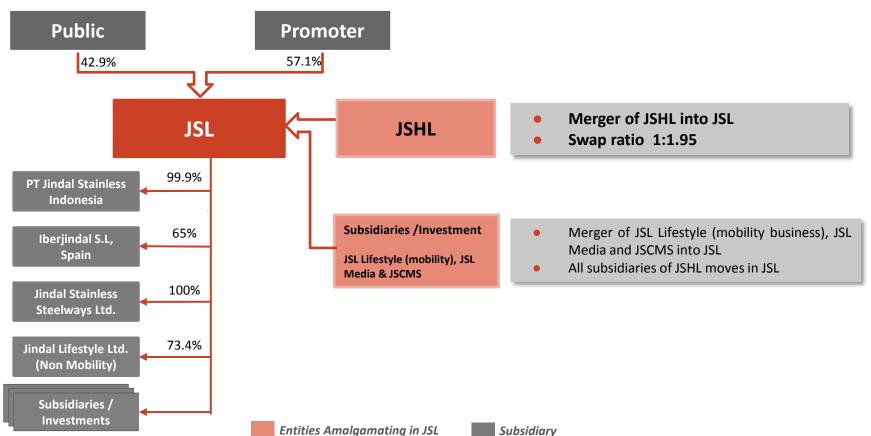

stic consumption centers
- Reinvestment opportunity for growth by leveraging ready infrastructure for cost effective brownfield expansions
- Higher efficiencies with single listed entity

#### **Stronger financial position**

- Simplified capital structure along with elimination of cross holding and inter company balances
- Stronger balance sheet and leverage ratios; Improving financial flexibility
- Unlocking value for all the stakeholders

### JOINS TOP 10 GLOBAL STAINLESS STEEL LEAGUE





Note: Standalone Combined entity Pro forma figures as on March 31, 2020 in Rs. crore

## **CURRENT STRUCTURE**





Share holding on fully diluted basis

\* Includes both Mobility and Non Mobility business
 # Jindal Stainless Corporate Management Services Private Limited

## **PROPOSED STRUCTURE**





## **MAJOR EVENTS, ADVISORS**



| APPOINTED DATE                                    | • April 1, 2020                                                                                                                                                                                                                                                                           |
|---------------------------------------------------|-------------------------------------------------------------------------------------------------------------------------------------------------------------------------------------------------------------------------------------------------------------------------------------------|
| MAJOR EVENTS<br>EXPECTED COMPLETION<br>IN H2 FY22 | <ul> <li>Board approval of the sche