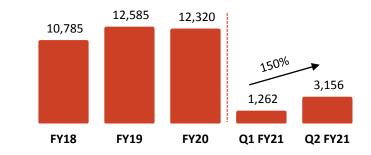

## JSL FINANCIAL PERFORMANCE

Consistent Y-o-Y volume ramp-up & deleveraging; Strong post COVID recovery in Q2FY21

Stainless steel Sales Volume (MT)

Steady performance; Strong post COVID recovery in Q2FY21

Stainless Steel Sales Volume (MT)

Net Revenue (Rs.Cr)