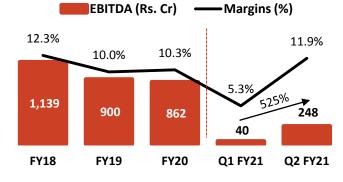

## JSL FINANCIAL PERFORMANCE

Consistent Y-o-Y volume ramp-up & deleveraging; Strong post COVID recovery in Q2FY21

Stainless steel Sales Volume (MT)

Steady performance; Strong post COVID recovery in Q2FY21

Stainless Steel Sales Volume (MT)