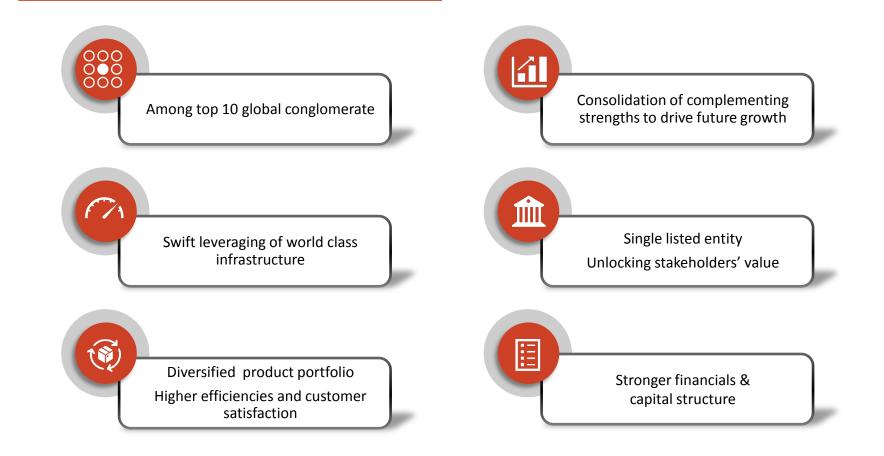

#### Creating one of the largest Stainless Steel manufacturers in the world

- JSL, as an Indian MNC, to enter the league of top 10 global SS producers
- Consolidation of SS business into one entity with a total capacity of 1.9MTPA

#### Product Diversity with 360 degree reach and customer centricity

- Best of both worlds: Narrow/ Wider width, >120 grades coupled with value added specialties (razor blade, coin blanks, precision strips)
- A one stop shop: Seamless integration of high volumes and niche offerings, catering to ever-growing demand from ABC, ART and SPD segments
- Single window for sales and after-sales service, enhanced customer satisfaction and engagement
- Stronger global footprint and an extensive pan-India network to further bolster 'Just-in-Time' approach

#### **Consolidation of complementing Strengths**

- Consolidation of modern 'state of the art' technology with experienced talent and R&D
- Enhanced operational synergy: JSL's port and raw material proximity, international finishing capabilities coupled with JSHL's strategically located facility in key domestic consumption centers
- Reinvestment opportunity for growth by leveraging ready infrastructure for cost effective brownfield expansions
- Higher efficiencies with single listed entity

#### **Stronger financial position**

- Simplified capital structure along with elimination of cross holding and inter company balances
- Stronger balance sheet and leverage ratios; Improving financial flexibility
- Unlocking value for all the stakeholders