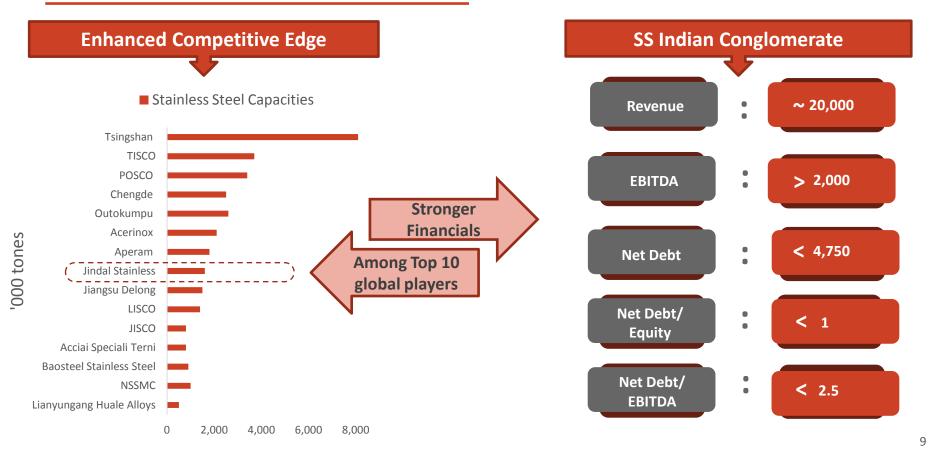

#### Creating one of the largest Stainless Steel manufacturers in the world

- JSL, as an Indian MNC, to enter the league of top 10 global SS producers
- Consolidation of SS business into one entity with a total capacity of 1.9MTPA

### JOINS TOP 10 GLOBAL STAINLESS STEEL LEAGUE

Note: Standalone Combined entity Pro forma figures as on March 31, 2020 in Rs. crore