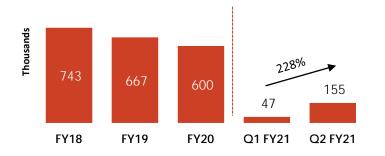

## JSL FINANCIAL PERFORMANCE

Consistent Y-o-Y volume ramp-up & deleveraging; Strong post COVID recovery in Q2FY21

Stainless steel Sales Volume (MT)

Steady performance; Strong post COVID recovery in Q2FY21

Stainless Steel Sales Volume (MT)