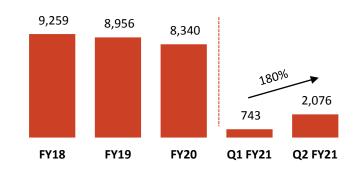

## JSL FINANCIAL PERFORMANCE

Consistent Y-o-Y volume ramp-up & deleveraging; Strong post COVID recovery in Q2FY21

Stainless steel Sales Volume (MT)

Steady performance; Strong post COVID recovery in Q2FY21

Stainless Steel Sales Volume (MT)

Net Revenue (Rs.Cr)