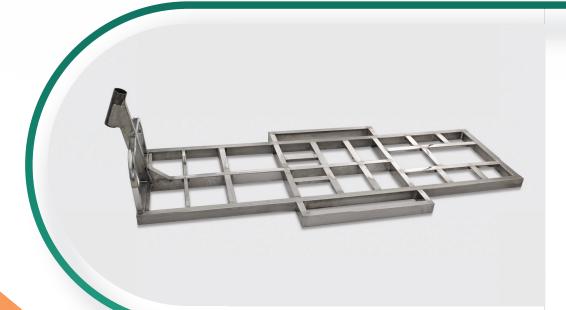

### Stainless Steel Chassis

Higher corrosion resistance & overall vehicle stability

Grade - 304