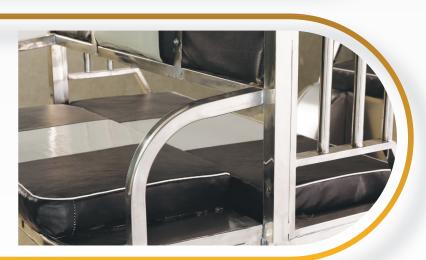

# Stainless Steel sheets for seat

Longer life, corrosion resistant and lightweight.

Grade - JT/304

# Chequered sheet for floor

Anti-Skid safety feature

Grade - 430/304

Body strength and longer life

Grade - 304