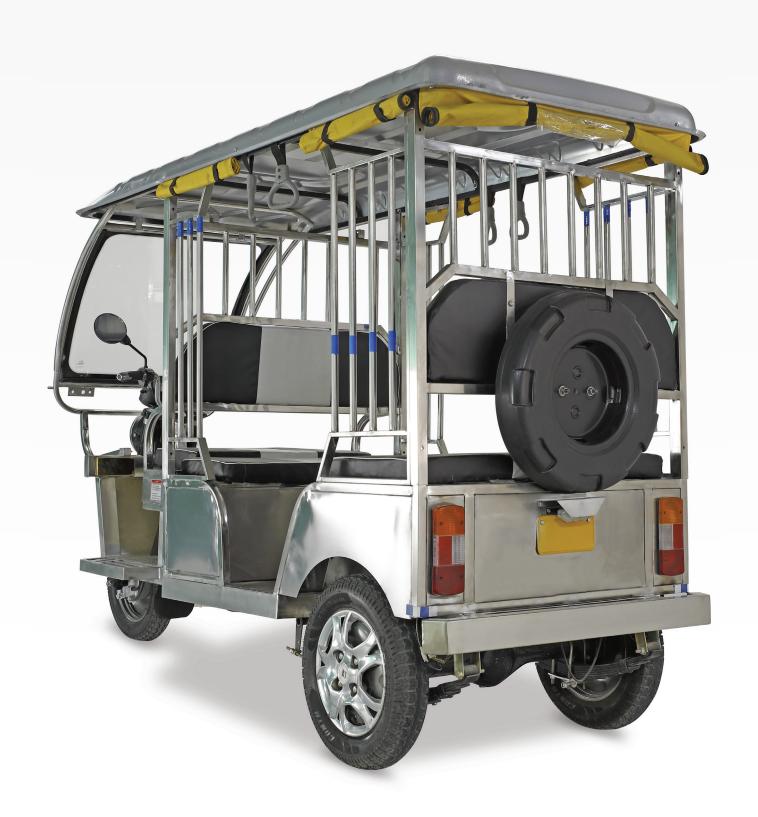

# UPGRADE TO STAINLESS STEEL TAKE THE E-WAY TO INNOVATION

WITH INDIA'S FIRST STAINLESS STEEL E-RICKSHAW POWERED BY JINDAL STAINLESS

### **APPLICATIONS IN E-RICKSHAW**