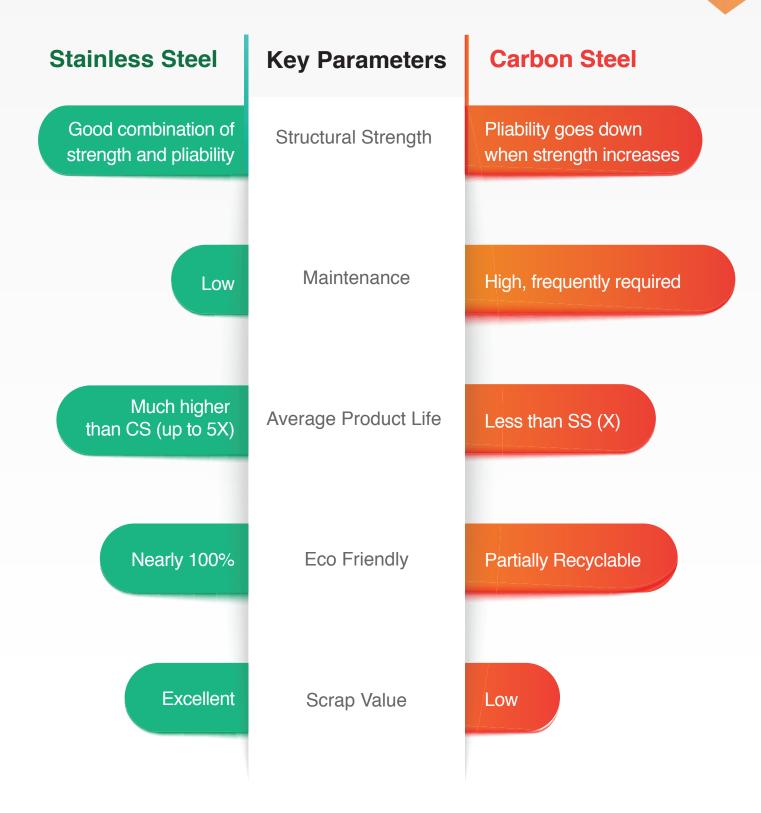

# STAINLESS STEEL ADVANTAGE

Stainless Steel has a distinct edge over Carbon Steel and thus is preferred by the end users.